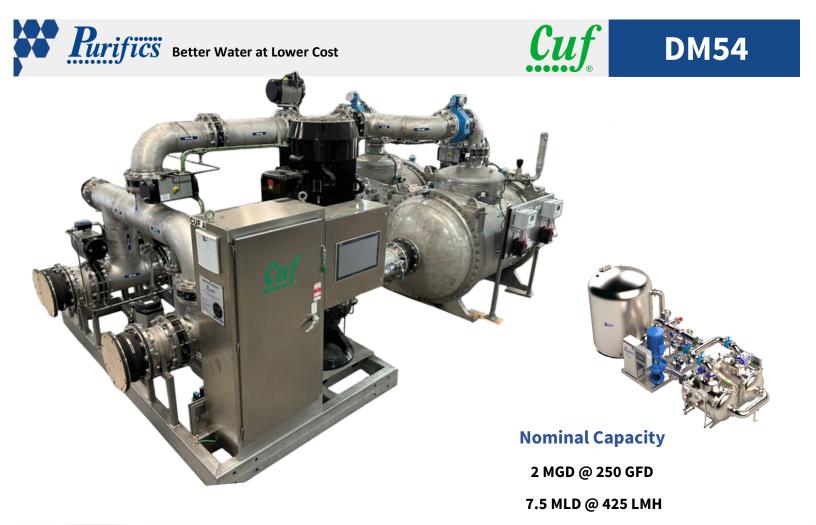

## 4 Minutes from Raw to Filtrate Water

| TYPICAL SYSTEM DETAILS |                                       |                                |                                   |  |  |
|------------------------|---------------------------------------|--------------------------------|-----------------------------------|--|--|
| Duty                   | >99%                                  | Control                        | Fully Automated with<br>Remote    |  |  |
| Turndown               | 0-100% Automatic                      | Membrane Life                  | No End of Life                    |  |  |
| Filtrate Loss          | 0%, ZLD                               | Wetted Material                | Stainless Steel / FRP             |  |  |
| <b>Operating Modes</b> | Continuous /<br>On Demand             | Compliance                     | NSF/ANSI/CAN 61-372               |  |  |
| Feed Modes             | Pressurized or Gravity                | Gasket Material                | Viton or EPDM                     |  |  |
| Power                  | 480 Volt, 60Hz<br>187 FLA             | Electrical Codes               | NFPA70, NFPA79<br>NFPA496, UL508A |  |  |
| Network                | PROFINET                              | Inlet                          | 10"<br>#150 Flange                |  |  |
| Instrument Air         | Oil Free<br>120 PSI, 8 Bar            | Outlet                         | 10" No PVC<br>#150 Flange         |  |  |
| Weight Dry/Wet         | 49,000/105,000 LBS<br>22,226/47627 KG | Concentrate/DeWRS<br>Discharge | 4" / 2"<br>#150 Flange            |  |  |

| OPTIONS               |                           |                                 |                          |  |
|-----------------------|---------------------------|---------------------------------|--------------------------|--|
| Break Tank            | Secondary<br>Disinfection | DO Addition –<br>Metals Removal | Strainers / Screens      |  |
| Inline pH<br>Control  | Level & Flow Control      | Coagulant Feed – DOC<br>Removal | Turbidity<br>Measurement |  |
| Inline Oxidation      | Feed Pump & Drives        | Camera                          | Direct<br>Integrity Test |  |
| Chloride<br>Resistant | Stainless Steel           | -                               | -                        |  |