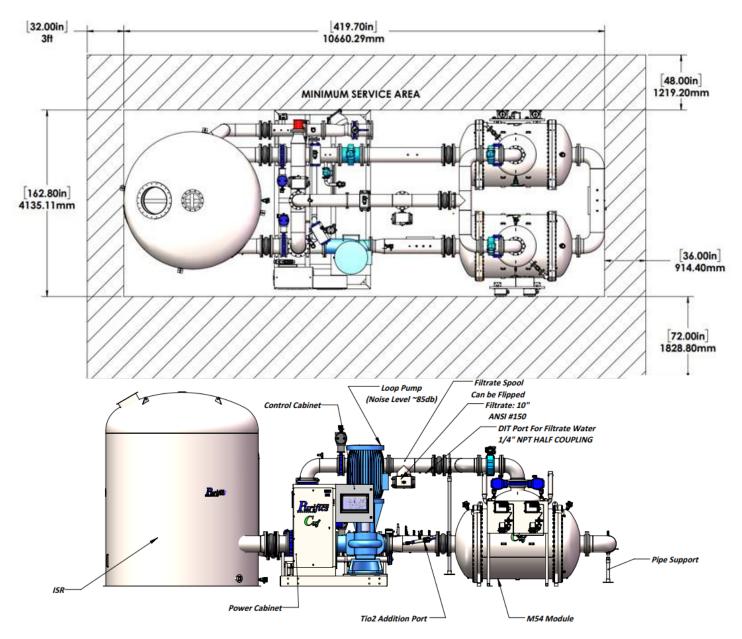

## 4 Minutes from Raw to Filtrate Water

| TYPICAL SYSTEM DETAILS |                                       |                                |                                   |  |  |
|------------------------|---------------------------------------|--------------------------------|-----------------------------------|--|--|
| Duty                   | >99%                                  | Control                        | Fully Automated with<br>Remote    |  |  |
| Turndown               | 0-100% Automatic                      | Membrane Life                  | No End of Life                    |  |  |
| Filtrate Loss          | 0%, ZLD                               | Wetted Material                | Stainless Steel / FRP             |  |  |
| <b>Operating Modes</b> | Continuous /<br>On Demand             | Compliance                     | NSF/ANSI/CAN 61-372               |  |  |
| Feed Modes             | Pressurized or Gravity                | Gasket Material                | Viton or EPDM                     |  |  |
| Power                  | 480 Volt, 60Hz<br>187 FLA             | Electrical Codes               | NFPA70, NFPA79<br>NFPA496, UL508A |  |  |
| Network                | PROFINET                              | Inlet                          | 10"<br>#150 Flange                |  |  |
| Instrument Air         | Oil Free<br>120 PSI, 8 Bar            | Outlet                         | 10" No PVC<br>#150 Flange         |  |  |
| Weight Dry/Wet         | 49,000/105,000 LBS<br>22,226/47627 KG | Concentrate/DeWRS<br>Discharge | 4" / 2"<br>#150 Flange            |  |  |